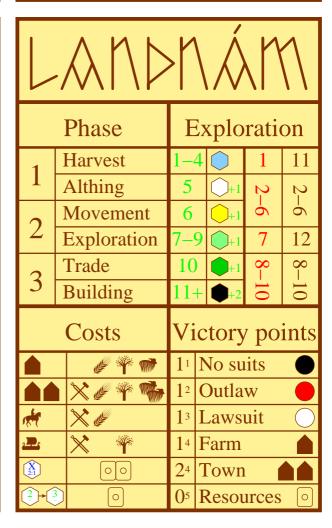

| LANDNÁM  |                      |                         |           |     |     |  |  |  |
|----------|----------------------|-------------------------|-----------|-----|-----|--|--|--|
|          | Phase                | Exploration             |           |     |     |  |  |  |
| 1        | Harvest              | 1–4                     |           | 1   | 11  |  |  |  |
|          | Althing              | 5                       | <u>+1</u> | 2-6 | 2-6 |  |  |  |
|          | Movement             | 6                       | +1        | -6  | -6  |  |  |  |
| 2        | Exploration          | 7–9                     | +1        | 7   | 12  |  |  |  |
| 2        | Trade                | 10                      | +1        | 8–  | 8-  |  |  |  |
| 3        | Building             | 11+                     | +2        | 10  | -10 |  |  |  |
|          | Costs Victory points |                         |           |     |     |  |  |  |
|          |                      | 1 <sup>1</sup> No suits |           |     |     |  |  |  |
|          |                      | 12 Outlaw               |           |     |     |  |  |  |
| Ref.     | ×                    | 13 Lawsuit              |           |     |     |  |  |  |
| 225      | * *                  | 14 Farm                 |           |     |     |  |  |  |
| X<br>2:1 | 00                   | 24 Town                 |           |     |     |  |  |  |
| 2 3      |                      | 05 Resources •          |           |     |     |  |  |  |